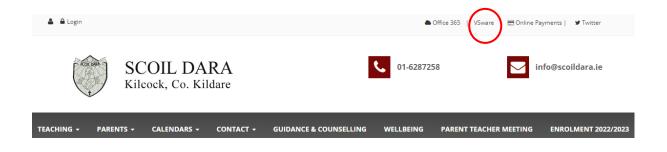

#### <u>Stage 2</u>

You will then see the landing page as below and you will need to click on 'create or reset your password'

|       |                      | SCO                 | IL DARA | 4                 |  |
|-------|----------------------|---------------------|---------|-------------------|--|
|       |                      | Community<br>Wisdom | COLDARN | Growth<br>Respect |  |
|       | Scoil Da             | )<br>Ira            |         |                   |  |
| User  | name *               |                     |         |                   |  |
| R.I   | <b>AcCabe</b>        |                     |         |                   |  |
| Pass  | word *               |                     |         |                   |  |
|       |                      |                     |         |                   |  |
| Cro   | eate or reset your p | password            |         |                   |  |
|       | Login                |                     |         |                   |  |
| Don't | have an account?     | Learn more          |         |                   |  |
|       |                      |                     |         |                   |  |